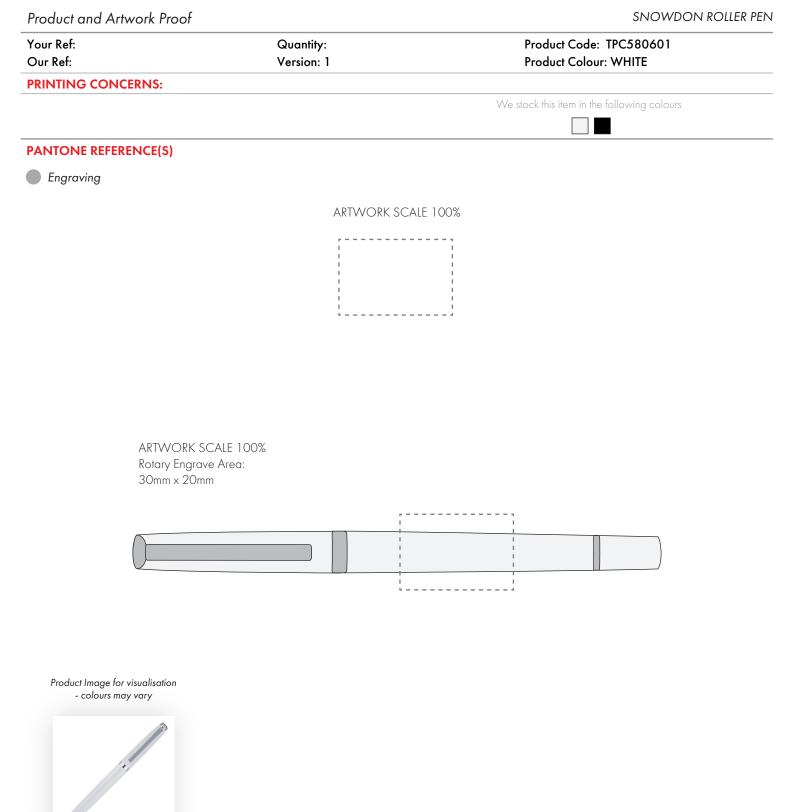

The dashed line is to demonstrate print area and will not appear on your printed item

- 1. Your order will not go in to print and production time cannot be confirmed, unless artwork has been approved via the online system.
- 2. Once printed, artwork cannot be amended, mistakes must be rectified at visual stage.
- 3. Claims for faulty goods will be honoured, only if the goods are returned to us. We will not issue credits/refunds for items that have been distributed. Please ensure that goods are satisfactory before distribution